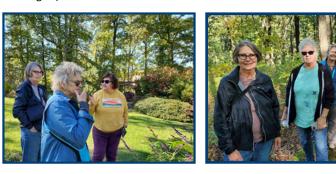

# The Walking Group will wander Central Pennsylvania as long as the weather holds up. Bravo, Ladies!

October 9. Kathy Seidl, Marcia Hajduk, Lee Johnson, Marge Gingrich, and Chris Zuzack explored the sights at Kings Gap State Park, Cumberland County, including the Cameron-Masland Mansion (right) and formal gardens with its native fragrant as well as useful plants (below left), and the hiking trail (below middle and right).