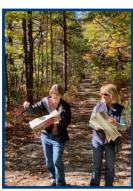

# The Walking Group will wander Central Pennsylvania as long as the weather holds up. Bravo, Ladies!

October 9. Kathy Seidl, Marcia Hajduk, Lee Johnson, Marge Gingrich, and Chris Zuzack explored the sights at Kings Gap State Park, Cumberland County, including the Cameron-Masland Mansion (right) and formal gardens with its native fragrant as well as useful plants (below left), and the hiking trail (below middle and right).