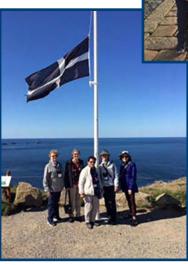

8

Above: St. Michael's Mount castle. Left: the Cornish flag at Land's End at the very tip of the peninsula.