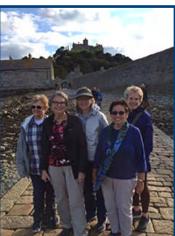

8

Above: St. Michael's Mount castle. Left: the Cornish flag at Land's End at the very tip of the peninsula.