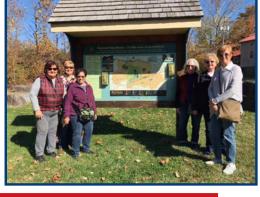

October 22. The AAUW Hbg. Branch Walking Group travelled to St. Peter's Village in western Chester County along the French Creek that Saturday. They meandered through quaint shops, ate a delicious lunch at the St. Peter's Inn, hiked through Hopewell Big Woods, and toured Hopewell Furnace National Historic Site, not far from French Creek State Park. It was a beautiful day with AAUW friends Marcia Hajduk, MaryAnn Daniels, Kathy Bard, Jane Pomerantz, Marcia Nye, and Barb Warfel.!