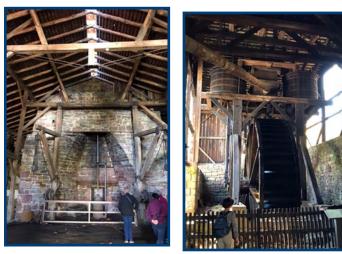

October 22. The AAUW Hbg. Branch Walking Group travelled to St. Peter's Village in western Chester County along the French Creek that Saturday. They meandered through quaint shops, ate a delicious lunch at the St. Peter's Inn, hiked through Hopewell Big Woods, and toured Hopewell Furnace National Historic Site, not far from French Creek State Park. It was a beautiful day with AAUW friends Marcia Hajduk, MaryAnn Daniels, Kathy Bard, Jane Pomerantz, Marcia Nye, and Barb Warfel.!